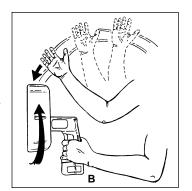

## **†Service Notes**

Ref. No. 11 & 13: To remove drum back from power unit, first remove left hand screw Ref. 12. Strike unit as shown in figures below to unscrew drum.

Ref. No. 16: See Model 3350 for component parts